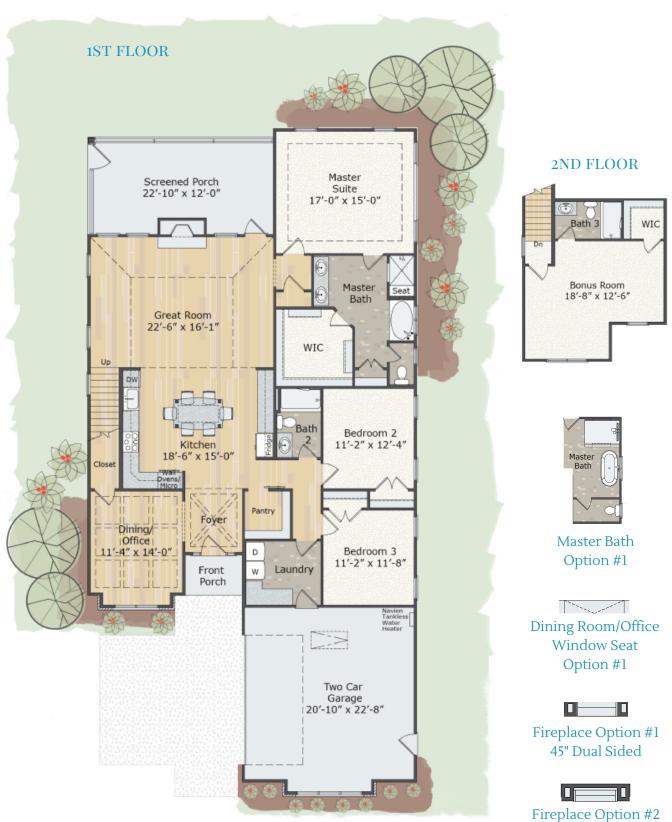

## 2,450 SQFT | 3-4 BEDROOMS | 3 BATHS

#### **EXTERIOR**

- James Hardie Siding
- Stone accents on front elevation
- Fully sodded lawn with multi-zone Irrigation System
- Massive 12x22 screened porch with ceiling fan/light

#### **INTERIOR**

- Gorgeous coffered ceilings & wainscoting trim in Foyer & Formal Dining Room
- Choose the Office option instead of Formal Dining Room!
- Vaulted ceilings accentuate open floor plan through the Great Room, Kitchen & Dining Area
- Bonus Room or 4th bedroom upstairs with full bath & closet

#### **KITCHEN**

- 42" maple cabinets in a variety of paints & stains with soft close doors & drawers
- Tile back splash with under cabinet lighting
- Granite countertops & generous stainless steel farm sink
- Whirlpool Stainless Steel Appliance Package: electric cooktop with range hood, dishwasher, wall oven & microwave combo
- Large closet pantry
- Wonderful 7' granite eat-in island with decorative post leg

#### **MASTER SUITE**

- Located on the 1st Floor
- Presidential ceiling with ambient rope lighting
- Enormous Walk-In closet

#### **MASTER BATH**

- Tiled master bath shower with mosaic accent strip, bench seat and storage niches
- Dual shower heads include a handheld & stationary
- Drop-in tub with tile surround and privacy glass window
- Dual sink vanity with coordinating framed mirrors
- Linen closet conveniently located next to water closet
- Stunning Master bath upgrade option available!

#### **RIPTIDE EXTRAS**

- Multiple fireplace options from which to choose!
- Hardwood floors throughout the main living spaces
- Lyric Alarm & Comfort System that can be controlled via app!
- Navien Tankless Gas Water Heater
- HERS Certified by RESNET for energy efficiency!
- 7 1/4" baseboards throughout plus 3 1/4" door and window casings with custom window sills!