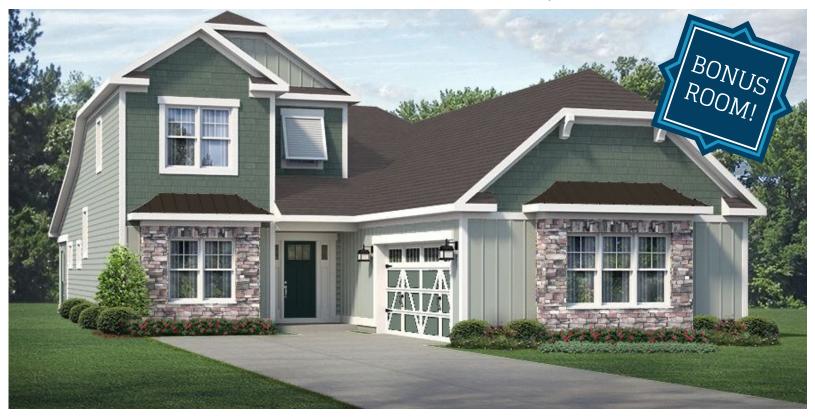

# THE HARVARD

Feel the strength of a Riptide Home

#### **EXTERIOR**

- James Hardie Siding
- Stone accents on front elevation
- Fully sodded lawn with multi-zone Irrigation System
- Massive 12x22 screened porch with ceiling fan/light